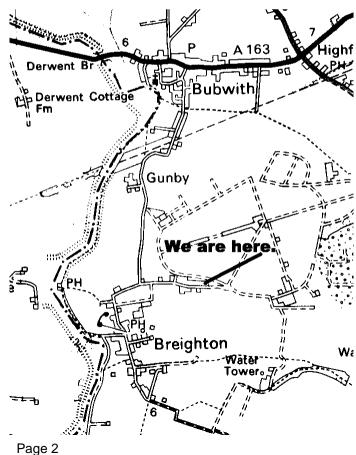

**<u>CLUBHOUSE LOCATION</u>** The Clubhouse, Sands Lane, Breighton near Bubwith, York YO8 7DJ. Map ref. 105 or 106/717345 and a map appears in the newsletter. Club nights are from 20.30 hrs. every Friday <u>unless</u> notified otherwise in this newsletter. On the internet <u>http://members.xoom.com/selbydmc/.</u>

#### **Clubhouse Location.**

The Clubhouse is located at map 105 or 106 reference 717345 and has to be approached along a loose track. Go down the track to the premises of Tony Coatesworth which you see on the right hand side and the clubhouse is the next entry on the left.

Reproduced from Ordnance Survey 1:50,000 Landranger scale mapping with the permission of the Controller of Her Majesty's Stationery Office © Crown copyright.