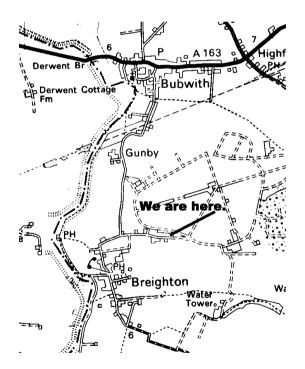

<u>CLUBHOUSE LOCATION</u> The Clubhouse, Sands Lane, Breighton near Bubwith, York YO8 7DJ. Map ref. 105 or 106/717345 and a map appears in the newsletter. Club nights are from 20.30 hrs. every Friday <u>unless</u> notified otherwise in this newsletter. On the internet <u>http://www.geocities.com/selbydmc/underconstruction.html</u>

#### **Clubhouse Location.**

The Clubhouse is located at map 105 or 106 reference 717345 and has to be approached along a loose track. Go down the track to the premises of Tony Coatesworth which you see on the right hand side and the clubhouse is the next entry on the left.

Reproduced from Ordnance Survey 1:50,000 Landranger scale mapping with the permission of the Controller of Her Majesty's Stationery Office © Crown copyright.